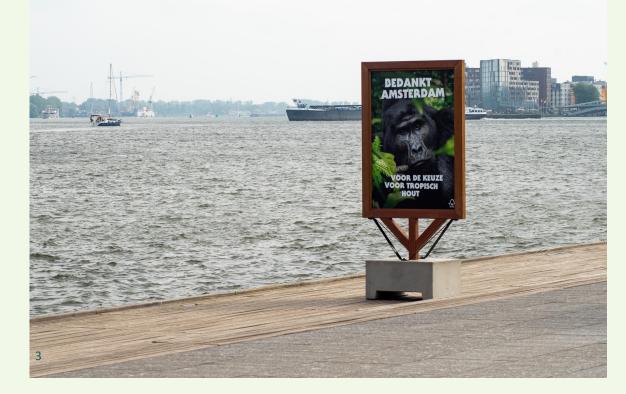

### The Journey of Tropical Wood

How Tropical Timber from the Congo Basin keeps Amsterdam Afloat