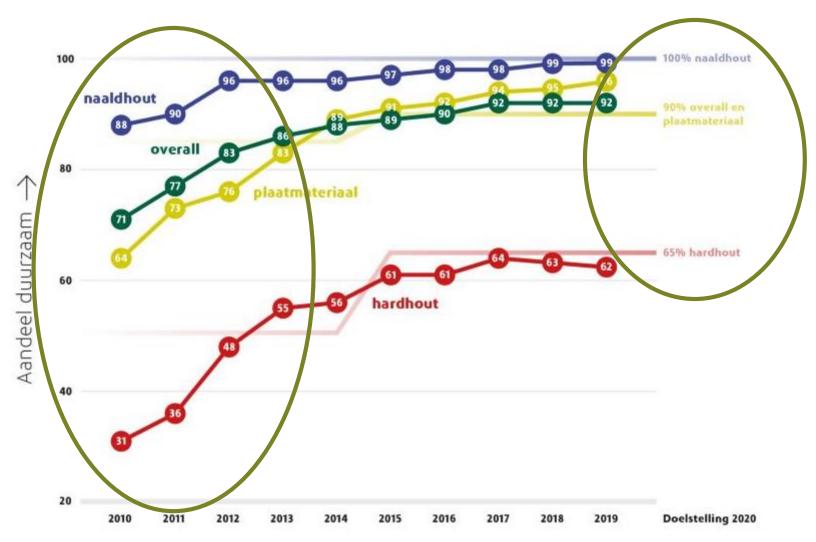

#### 2019: Duurzame Hardhout import / inkoop VVNH leden

| Bedrijfsnaam                            | Realisatie<br>doelstelling<br>TOTAAL | Realisatie<br>doelstelling<br>tropisch | Realisatie<br>doelstelling<br>gematigd |
|-----------------------------------------|--------------------------------------|----------------------------------------|----------------------------------------|
| Anders Hout B.V.                        | 100%                                 | . 100%                                 |                                        |
| B.V. Hard- en Zachthout Import Mij.     | 100%                                 | n.v.t.                                 | 100%                                   |
| Eppinga Hout en bouwmaterialen Drachten | 100%                                 | 100%                                   | 100%                                   |
| GWW Houtimport BV                       | 100%                                 | 100%                                   | n.v.t.                                 |
| H&P West                                | 100%                                 | 100%                                   | n.v.t.                                 |
| Hardhouthandel G. Cantrijn B.V.         | 100%                                 | 100%                                   | n.v.t.                                 |
| Houthandel Alblas B.V.                  | 100%                                 | 100%                                   | n.v.t.                                 |
| Houthandel Lambert vd Bosch B.V.        | 100%                                 | 100%                                   | n.v.t.                                 |
| Houthandel Looijmans B.V.               | 100%                                 | 100%                                   | 100%                                   |
| Hupkes Houthandel Dieren B.V.           | 100%                                 | 100%                                   | n.v.t.                                 |
| InterFaca VOF                           | 100%                                 | 100%                                   | n.v.t.                                 |
| Jan Smulders Triplex Import B.V.        | 100%                                 | 100%                                   | 100%                                   |
| Mulders' Houthandel B.V.                | 100%                                 | 100%                                   | n.v.t.                                 |
| NatureWood B.V.                         | 100%                                 | 100%                                   | n.v.t.                                 |
| Noordenhout                             | 100%                                 | 100%                                   | n.v.t.                                 |
| Noordman Hout B.V.                      | 100%                                 | 100%                                   | 100%                                   |
| Pollemans & Walhof B.V.                 | 100%                                 | 100%                                   | n.v.t.                                 |
| Propex Timber BV                        | 100%                                 | 100%                                   | n.v.t.                                 |
| Stora EnsoTimber DIY Products BV        | 100%                                 | 100%                                   | n.v.t.                                 |
| TABS Holland                            | 100%                                 | 100%                                   | 100%                                   |
| V-Wood International B.V.               | 100%                                 | 100%                                   | n.v.t.                                 |
| Wood Solutions B.V.                     | 100%                                 | 100%                                   | n.v.t.                                 |
| Houthandel Wicherson B.V.               | 100%                                 | 99%                                    | 100%                                   |
| Regge Hout B.V.                         | 98%                                  | 96%                                    | 100%                                   |
| Dekker Hout Den Haag B.V.               | 97%                                  | 97%                                    | 100%                                   |
| Leyenaar Taapken Lamaker B.V.           | 97%                                  | 0%                                     | 97%                                    |
| J. Mulder Houtimport B.V.               | 95%                                  | 95%                                    | n.v.t.                                 |

#### https://www.vvnh.nl/sy stem/files/IndividueleP restatie\_Hardhout.pdf

| Homé Hout BV                            | 87% | 100%   | 87%    |
|-----------------------------------------|-----|--------|--------|
| Oldenboom Groep B.V.                    | 87% | 100%   | 57%    |
| Houtplex B.V. Import Hardhout en Plaatm | 84% | 84%    | 44%    |
| B.V. Houthandel F. Habraken             | 83% | 83%    | 100%   |
| Wenico Timber Consultancy B.V.          | 77% | 77%    | n.v.t. |
| Houthandel Boogaerdt B.V.               | 76% | 76%    | 29%    |
| Van de Stadt Houtimport BV              | 76% | 55%    | 100%   |
| Total Timber B.V.                       | 73% | 0%     | 74%    |
| Houtimport Van den Hoogenhoff B.V.      | 68% | n.v.t. | 68%    |
| E.B. Hout                               | 63% | 63%    | n.v.t. |
| Hoogendoorn Hout B.V.                   | 63% | 61%    | 100%   |
| Van Ierssel Houtimport B.V.             | 52% | 40%    | 100%   |
| Hillegomse Houtgroep                    | 51% | 100%   | 0%     |
| Wijma Kampen B.V.                       | 48% | 48%    | n.v.t. |
| Houthandel Houtex B.V.                  | 47% | 52%    | 35%    |
| Duurzaam Hout B.V.                      | 27% | 27%    | n.v.t. |
| Topjoynt B.V.                           | 27% | 27%    | n.v.t. |
| J.C.van de Voort Houthandel & Zagerij   | 24% | 29%    | 16%    |
| Houthandel Jos Dennebos B.V.            | 4%  | 0%     | 5%     |
| Nailtra B.V.                            | 3%  | 3%     | n.v.t. |
| Houthandel Benschop B.V.                | 0%  | 0%     | 0%     |
| Van Swaaij Trade International          | 0%  | 0%     | n.v.t. |
|                                         |     |        |        |