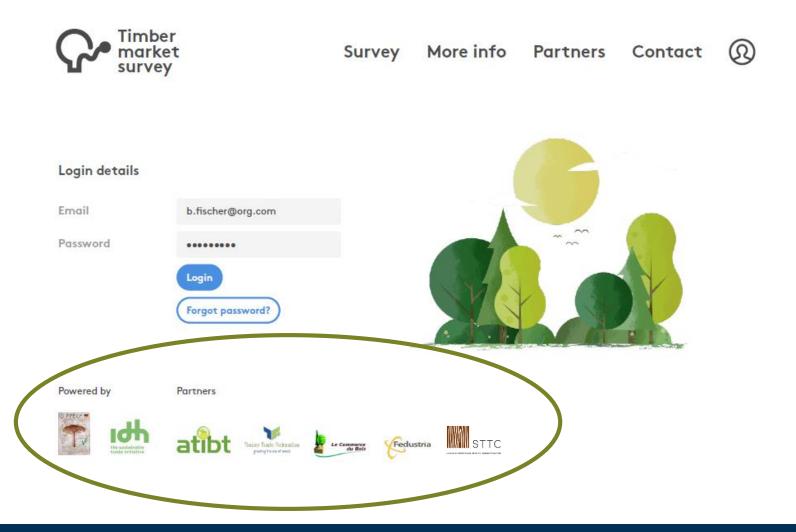

#### **Company details**

The contact details of your company are managed by ATIBT. Please contact if changes are required.

Personal details

Your personal details will only be used for notifications and questions about the survey.

| Group name | Wood inc.                        | Name     | Bobby Fischer     |
|------------|----------------------------------|----------|-------------------|
| Companies  | Wood inc.<br>Wood Itd.           | Phone    | +31 612 345 678   |
|            | wood itd.                        | Position | Chief purchaser   |
| Address    | Timber avenue<br>London WC2E 7EN |          |                   |
|            | United Kingdom                   | E-mail   | b.fischer@org.com |
|            |                                  | Password | •••••             |
|            |                                  |          | Save changes      |