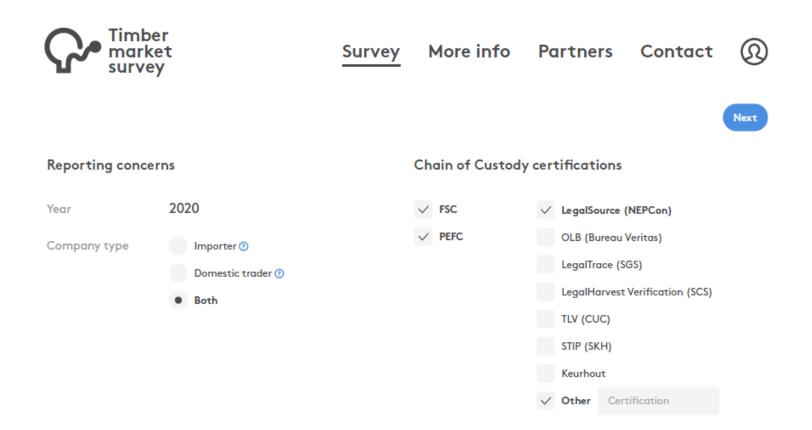

#### **Company details**

The contact details of your company are managed by ATIBT. Please contact if changes are required.

Personal details

Your personal details will only be used for notifications and questions about the survey.

| Group name | Wood inc.                        | Name     | Bobby Fischer     |
|------------|----------------------------------|----------|-------------------|
| Companies  | Wood inc.<br>Wood Itd.           | Phone    | +31 612 345 678   |
|            | wood itd.                        | Position | Chief purchaser   |
| Address    | Timber avenue<br>London WC2E 7EN |          |                   |
|            | United Kingdom                   | E-mail   | b.fischer@org.com |
|            |                                  | Password | •••••             |
|            |                                  |          | Save changes      |