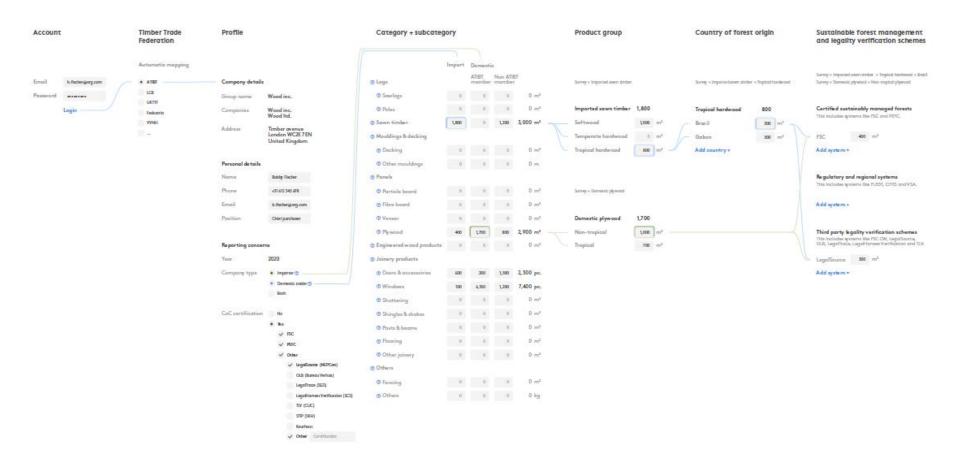

### Basic set-up (flowchart)

Survey

More info Partners

Contact

Next

## Basic set-up (flowchart)

Stichting Probos: Sustaining forests, supporting sustainably sourced timber

Probos