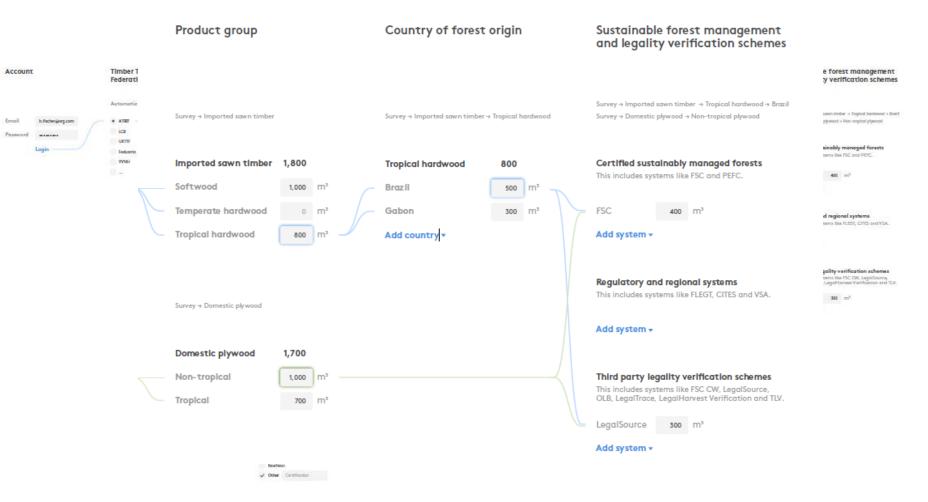

### Basic set-up (flowchart)

Survey

More info Partners

Contact

Next

## Basic set-up (flowchart)

Stichting Probos: Sustaining forests, supporting sustainably sourced timber

Probos