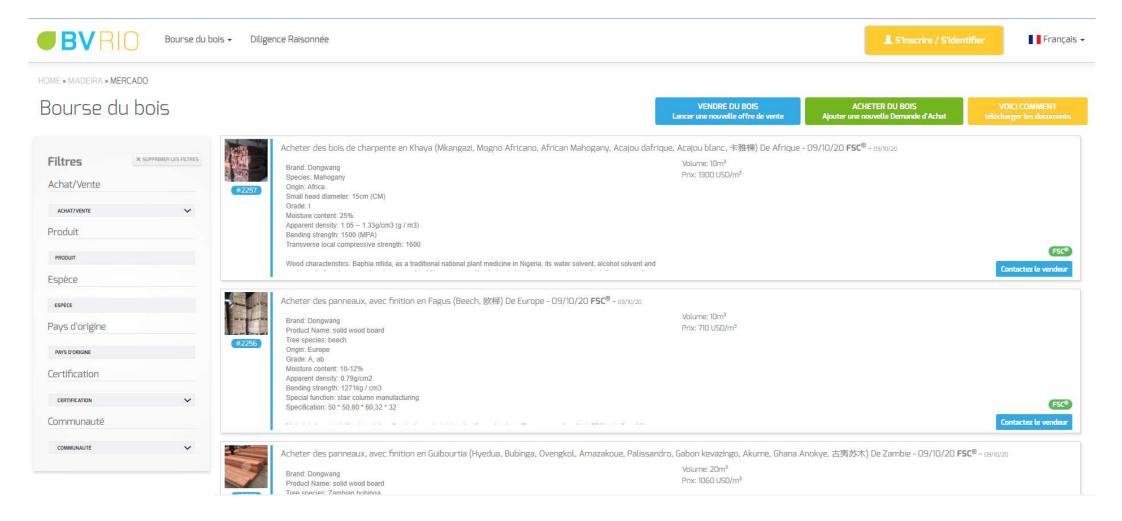

#### HOME » MADEIRA » MERCADO

#### Bourse du bois

| Offre de vente #2206                                                                                                                                                                                                                                                        | Chat                              | My counterproposal                                                                                                                                                                                                                                                                                                                                                                                                                             |
|-----------------------------------------------------------------------------------------------------------------------------------------------------------------------------------------------------------------------------------------------------------------------------|-----------------------------------|------------------------------------------------------------------------------------------------------------------------------------------------------------------------------------------------------------------------------------------------------------------------------------------------------------------------------------------------------------------------------------------------------------------------------------------------|
| Mobiller, 10 pcs, FLEGT<br>Tectona: Teak, Teca, 独木, Indonésie<br>KENYA Dining Set<br>MATERIAL Teak, Rattan Kubu COLOR Teak : Natural, Rattan : Natural Synthetic :<br>FOB (Franco de Port) - Indonésie<br>Prix: 450 USD/pcs<br>Registered in : 14/09/20<br><b>El Images</b> | Aucun message n'a été trouvé      | <ul> <li>Vous n'avez toujours pas enregistré de contre-proposition<br/>à cette offre. Faire une contre-proposition en cliquant sur<br/>le bouton ci-dessous.</li> <li>Faire une contre-proposition vous permettra<br/>d'échanger des informations de contact avec l'autre<br/>partie.</li> <li>Faire une contre-proposition permettra à d'autres<br/>parties de vous contacter afin de vous aider à<br/>obtenir la meilleure offre.</li> </ul> |
| Documents     Récolte     Aucun document fourni     Traitement     Aucun document fourni     Transport     Aucun document fourni     Exportation     Aucun document fourni                                                                                                  | Veuillez saisir votre message ici | Faire une contre-proposition                                                                                                                                                                                                                                                                                                                                                                                                                   |