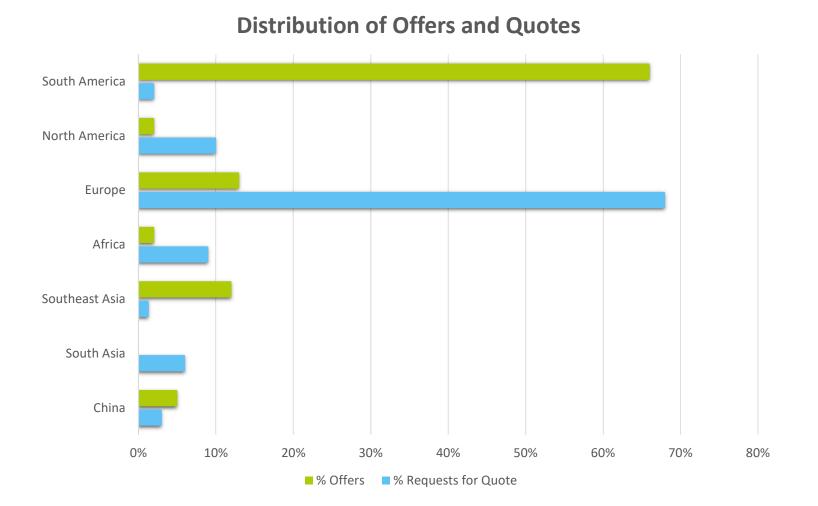

#### **Current status**

- 1241 users from 45 countries
- 1000 offers and requests for quotes
- 69 million cubic metres of timber products available
- 70% 30% split between offers and requests for quote.