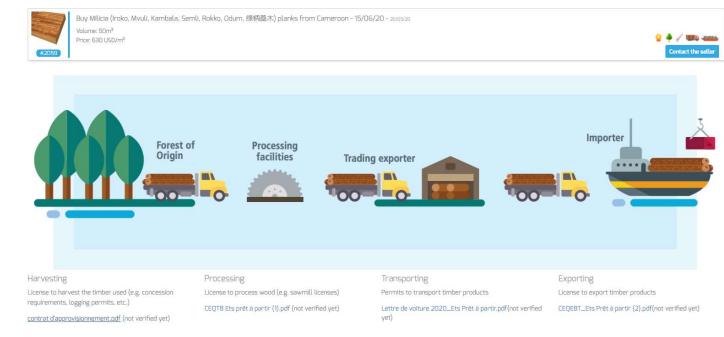

To assist buyers in only sourcing legal and certified timber products, the Responsible Timber Exchange only shows offers that:

-have a valid certification scheme certificate number (FSC, PEFC, FLEGT).

#### -10% of the offers are FSC

### Legal & Certified Timber

To assist buyers in only sourcing legal and certified timber products, the Responsible Timber Exchange will only show offers that:

-have at least one form of evidence uploaded to show that the timber is legal

Documents are not verified by BVRio and should not be construed as a guarantee of legality