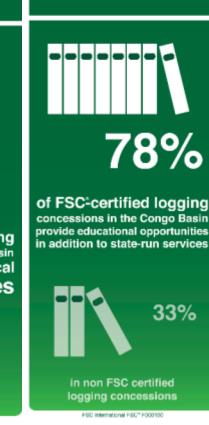

## **Developing the market for Tropical Timber**

FSC International FSC: F000100

FSC International FSC\* F000100

33%