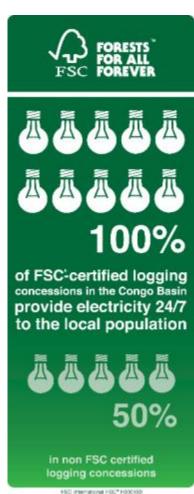

## **Developing the market for Tropical Timber**

FSC International FSC: F000100

FSC International FSC\* F000100

33%