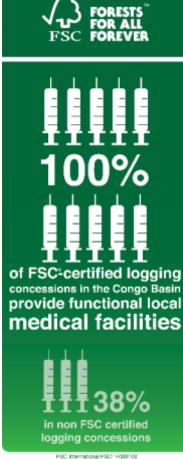

## **Developing the market for Tropical Timber**

FSC International FSC: F000100

FSC International FSC\* F000100

33%