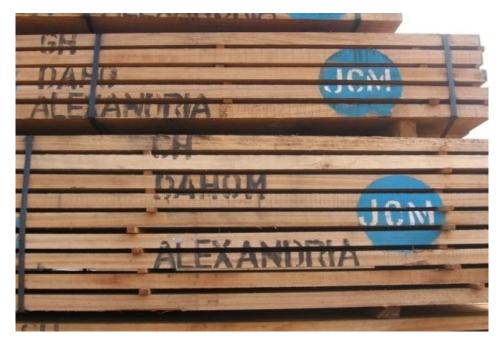

#### Bill of lading and Waybill

- Bill of lading signed stamped and handed over to the shipper.
- Electronic Bill blading sent mail to shipper
- Waybill between agents to speed up the formalities. Both ends are fully confident
- But be not neglectful and be aware about the local habits between owner's agent and terminals/stevedores.