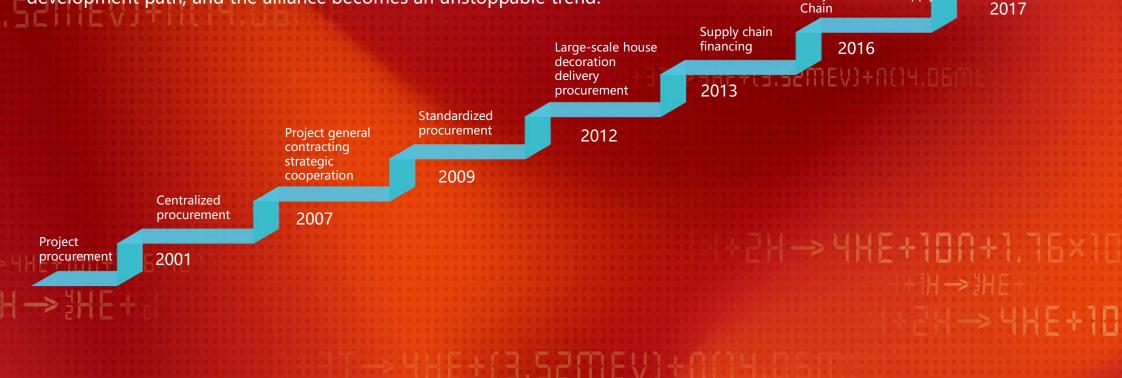

# Vanke engineering procurement development process: from single company to the platform The way of procurement keeps changing following the changes of the market environment, and other companies also follow a similar

1/12

/ Skynet / Green Supply

development path, and the alliance becomes an unstoppable trend.