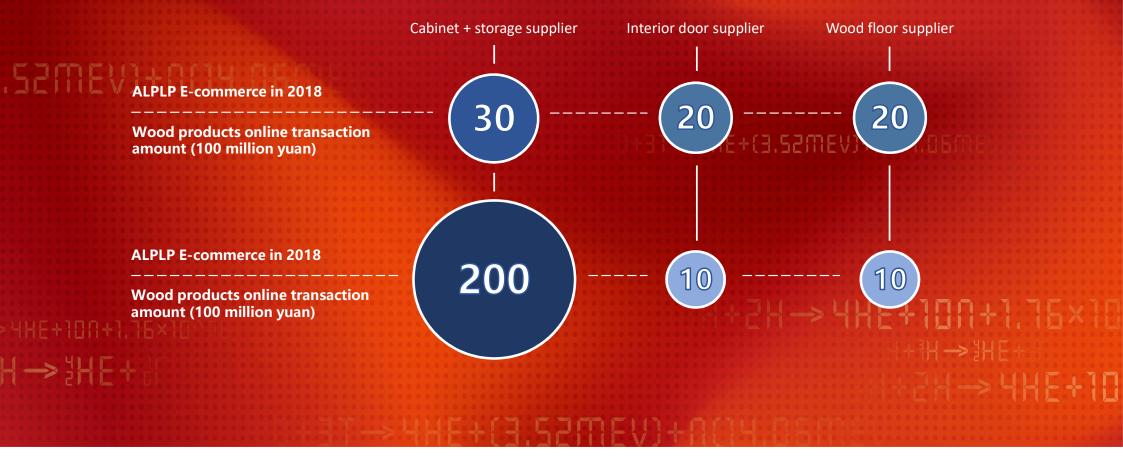

### Wood product purchasing amount through the ALPLP

ALPLP not only provides procurement services, but also provides solutions for wood product suppliers. In the future, suppliers will develop from a single product to a multi-category.