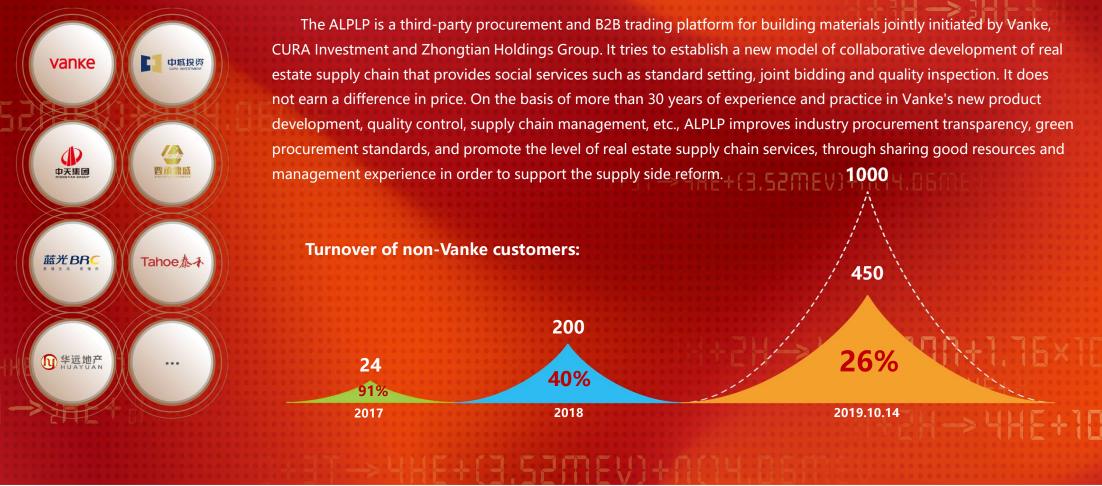

# The original intention of the establishment of the ALPLP was to unite

# Initial establishment of a buyer's alliance circle through joint procurement– 2019Q3

35 buyers involved in joint procurement
Initiated and completed joint bidding for 30 categories
48 new joint purchasers (product partners, totally 140 individuals)
The contracted amount exceeds 27 billion