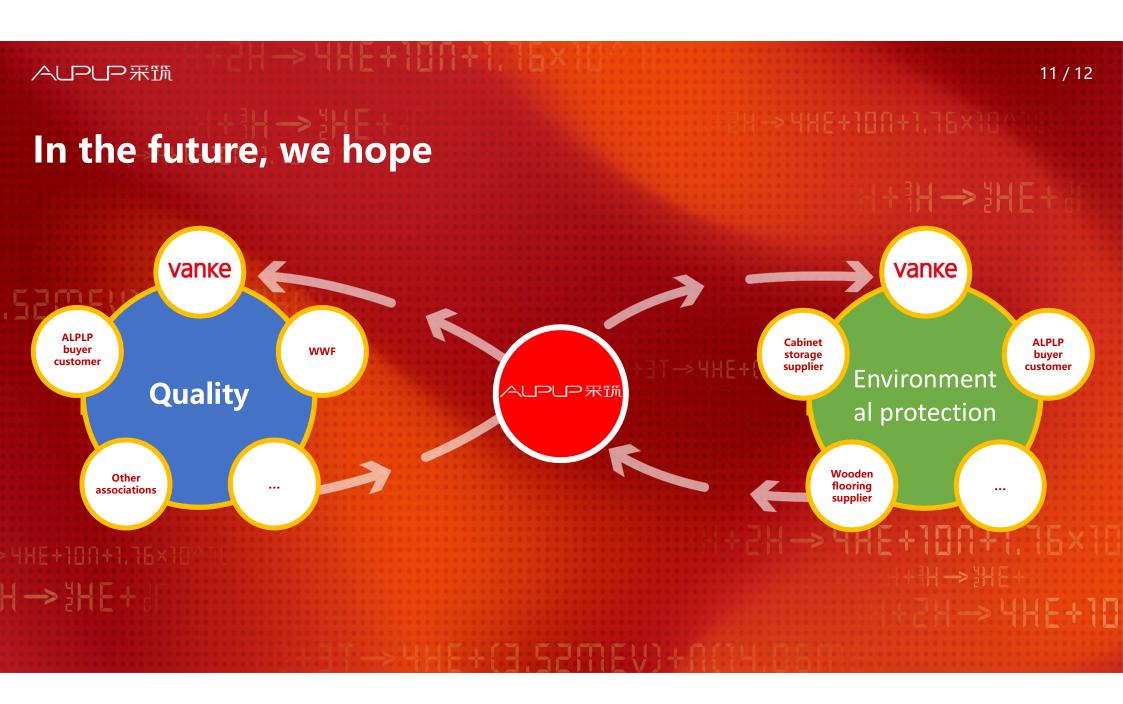

# The new model of the ALPLP platform has the opportunity to contribute to China's green supply chain. Please believe in

# The Power of Alliance

more exciting

12/12

", 🔰 Scan the code to add "教瘦" W