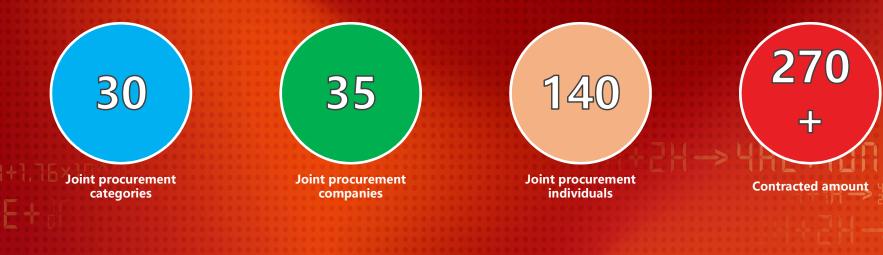

# Initial establishment of a buyer's alliance circle through joint procurement– 2019Q3

35 buyers involved in joint procurement
Initiated and completed joint bidding for 30 categories
48 new joint purchasers (product partners, totally 140 individuals)
The contracted amount exceeds 27 billion