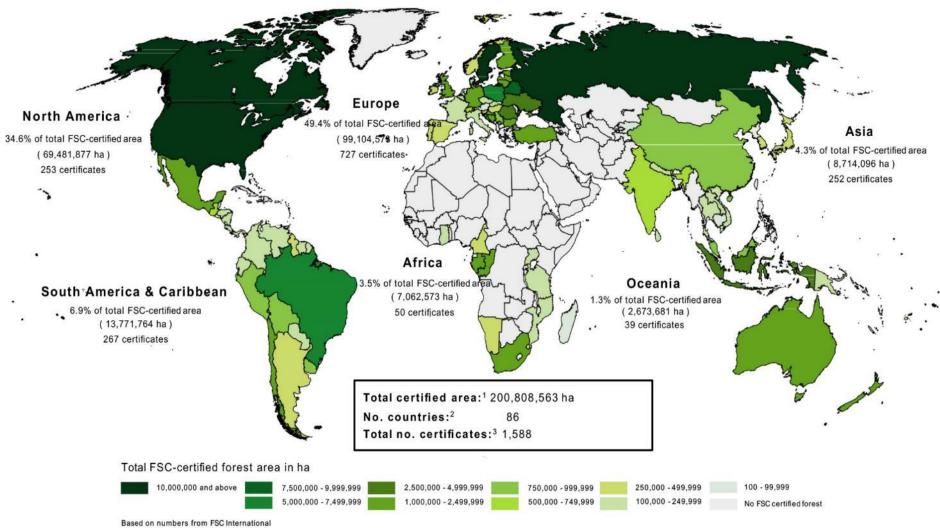

## THE FSC IN THE WORLD

86 countries 201 Million ha certified

Global FSC-certified forest area

Created: 01.08.2018