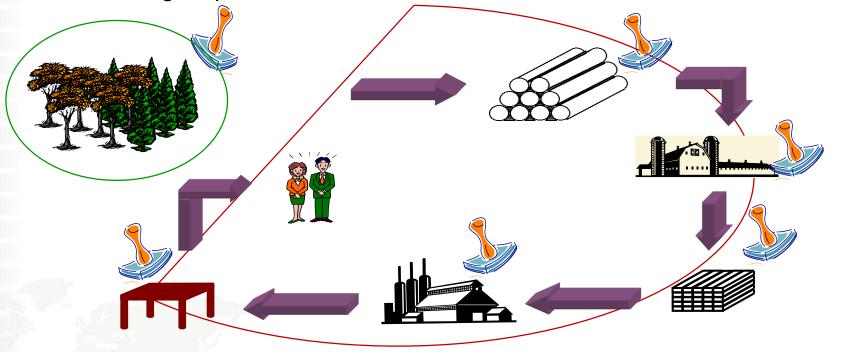

### A COMMON CONCEPTION

**Forest management Certification** : Testify that forest management is sustainable, responsible ...

**Legality Certification**: Testify that the product comes from legal origin and its harvesting respect the law