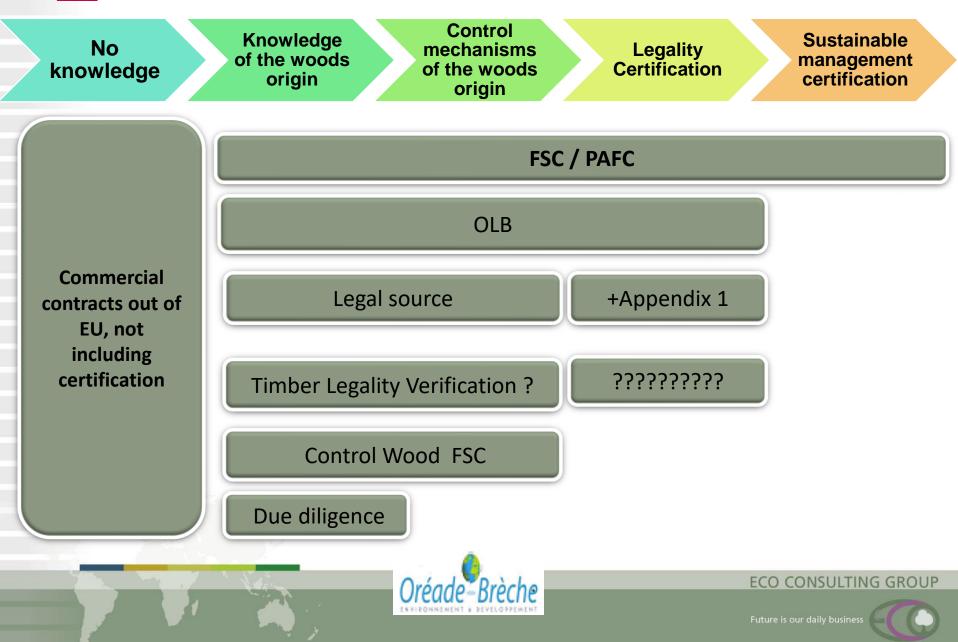

### The different forest certification schemes

### A COMMON CONCEPTION

**Forest management Certification** : Testify that forest management is sustainable, responsible ...

**Legality Certification**: Testify that the product comes from legal origin and its harvesting respect the law

## TOOLS AND LEVELS REQUIRED